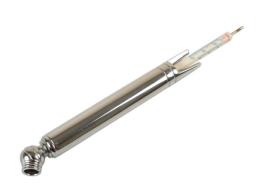

## **Tyre Pressure & Depth Gauge**

Combined tool for tyre safety and maintenance. Ideal for keeping in the glove box, with the vehicles tool kit, or in the workshop, this side entry pencil type tyre pressure gauge also features a tyre tread depth gauge and has a robust chrome plated finish.

## **Additional Information**

- 2-in-1 tool for tyre safet & maintenance.
- · Tyre pressure measurement PSI/KPA.
- Correct tyre inflation gives more mpg & better braking; also prolongs tyre life.
- Tyre depth measurement metric/inch.
- · Includes 1.6mm graduation for minimum tyre depth.