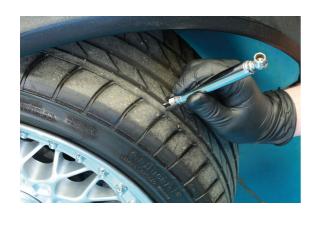

## **Tyre Pressure & Depth Gauge**

Combined tool for tyre safety and maintenance. Ideal for keeping in the glove box, with the vehicles tool kit, or in the workshop, this side entry pencil type tyre pressure gauge also features a tyre tread depth gauge and has a robust chrome plated finish.

## **Additional Information**

- 2-in-1 tool for tyre safet & maintenance.
- · Tyre pressure measurement PSI/KPA.
- Correct tyre inflation gives more mpg & better braking; also prolongs tyre life.
- Tyre depth measurement metric/inch.
- · Includes 1.6mm graduation for minimum tyre depth.