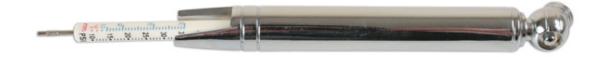

## **Tyre Pressure & Depth Gauge**

Combined tool for tyre safety and maintenance. Ideal for keeping in the glove box, with the vehicles tool kit, or in the workshop, this side entry pencil type tyre pressure gauge also features a tyre tread depth gauge and has a robust chrome plated finish.

## **Additional Information**

- 2-in-1 tool for tyre safet & maintenance.
- · Tyre pressure measurement PSI/KPA.
- Correct tyre inflation gives more mpg & better braking; also prolongs tyre life.
- Tyre depth measurement metric/inch.
- · Includes 1.6mm graduation for minimum tyre depth.