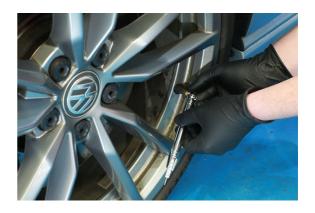

## **Tyre Pressure & Depth Gauge**

Combined tool for tyre safety and maintenance. Ideal for keeping in the glove box, with the vehicles tool kit, or in the workshop, this side entry pencil type tyre pressure gauge also features a tyre tread depth gauge and has a robust chrome plated finish.

## **Additional Information**

- 2-in-1 tool for tyre safet & maintenance.
- · Tyre pressure measurement PSI/KPA.
- Correct tyre inflation gives more mpg & better braking; also prolongs tyre life.
- Tyre depth measurement metric/inch.
- · Includes 1.6mm graduation for minimum tyre depth.