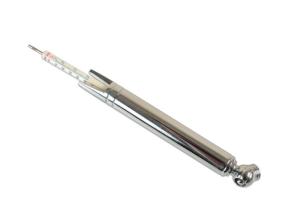

## **Tyre Pressure & Depth Gauge**

Combined tool for tyre safety and maintenance. Ideal for keeping in the glove box, with the vehicles tool kit, or in the workshop, this side entry pencil type tyre pressure gauge also features a tyre tread depth gauge and has a robust chrome plated finish.

## **Additional Information**

- 2-in-1 tool for tyre safet & maintenance.
- · Tyre pressure measurement PSI/KPA.
- Correct tyre inflation gives more mpg & better braking; also prolongs tyre life.
- Tyre depth measurement metric/inch.
- · Includes 1.6mm graduation for minimum tyre depth.