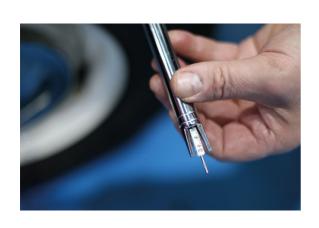

## **Tyre Pressure & Depth Gauge**

Combined tool for tyre safety and maintenance. Ideal for keeping in the glove box, with the vehicles tool kit, or in the workshop, this side entry pencil type tyre pressure gauge also features a tyre tread depth gauge and has a robust chrome plated finish.