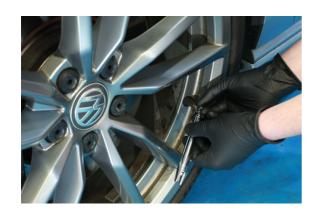

## **Tyre Pressure & Depth Gauge**

Combined tool for tyre safety and maintenance. Ideal for keeping in the glove box, with the vehicles tool kit, or in the workshop, this side entry pencil type tyre pressure gauge also features a tyre tread depth gauge and has a robust chrome plated finish.